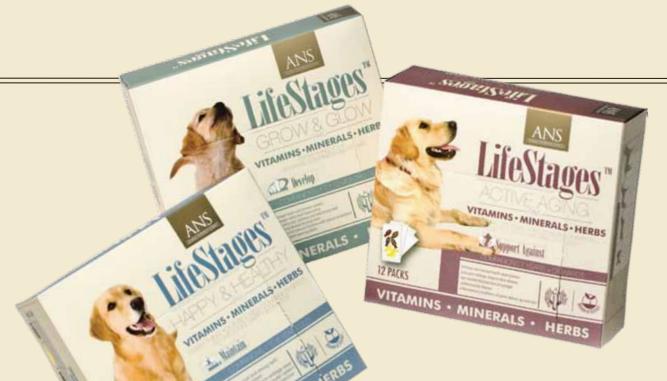

## Holistic Nutrition made simple

ANS LifeStages is a formula created to help dog owners dispense proper amounts of nutritional supplement to their dogs, taking into consideration factors such as age, weight and body size. Now, dog owners can keep their dogs healthy with just a simple twist.

3 MONTHS

I - 6 YEARS

7 YEARS

EVERYTHING YOUR GROWING COMPANION NEEDS DAILY

EVERYTHING YOUR BELOVED COMPANION NEEDS EVERYTHING YOUR BELOVED SENIOR COMPANION TO LIVE LONG, HAPPY & HEALTHY NEEDS TO STAY IN THE PINK OF HEALTH

The ANS LifeStages packs are carefully balanced to fulfill the needs of companion dogs at various stages of their life. From working closely with pets' owners, us folks at ANS have accumulated useful information in determining the needs of companion dogs at each life stage and subsequently have formulated different combinations that will most efficiently help a companion live a healthy and happy life

LifeStages

This formula is created to help companion owners dispense proper amounts of nutritional supplement to their companions, taking into consideration factors such as age, weight, and body size.

### Now, dog owners can keep their companion healthy with just a simple twist.