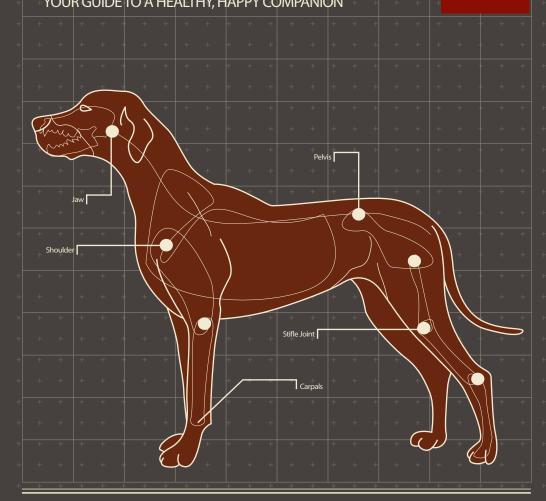

### DAILY CHECKLIST FOR YOUR COMPANION

| BRIGHT            | CLEAN/SWEET<br>SMELLING  | SHINY                   | PINK                 |
|-------------------|--------------------------|-------------------------|----------------------|
| MANY<br>DISCHARGE | FILLED<br>WITH WAX       | DANDRUFF/<br>SCALY SKIN | RED                  |
| CLOUDY            | FOUL SMELL/<br>DISCHARGE | RED SPOTS/<br>RASHES    | PALE                 |
| Ő                 | 0                        |                         |                      |
| EYE               | EAR                      | SKIN&COAT               | GUMS                 |
|                   |                          | **                      | 3                    |
| URINE             | ANUS & GENITAL           | MOVE-MENT               | TAIL WAG             |
| LIGHT YELLOW      | FAECES<br>BLOCKING       | NORMAL                  | MORE THAN<br>5 TIMES |
| WHITE             |                          |                         | LESS THAN<br>5 TIMES |
| DARK YELLOW       | NO FAECES<br>BLOCKING    | LIMPING                 | LESS THAN<br>2 TIMES |