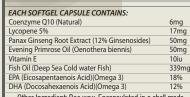

### **EACH SOFTGEL CAPSULE CONTAINS:**

|    | Coenzyme Q10 (Natural)                        | 6mg   |
|----|-----------------------------------------------|-------|
|    | Lycopene 5%                                   | 17mg  |
|    | Panax Ginseng Root Extract (12% Ginsenosides) | 50mg  |
|    | Evening Primrose Oil (Oenothera biennis)      | 50mg  |
|    | Vitamin E                                     | 10iu  |
|    | Fish Oil (Deep Sea Cold water Fish)           | 339mg |
|    | EPA (Eicosapentaenois Acid)(Omega 3)          | 18%   |
|    | DHA (Docosahexaenois Acid)(Omega 3)           | 12%   |
| -1 |                                               |       |

Other Ingredient: Bee wax, Encapsulated in a shell made of Gelatin, Glycerin and purified water.

no sugar no starch no artificial flavors no preservatives sodium free no wheat no gluten no com no dairy yeast free