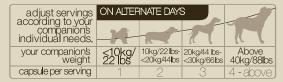

|                                                          | ON ALTERNATE DAYS |                             |                             |                  |
|----------------------------------------------------------|-------------------|-----------------------------|-----------------------------|------------------|
| adjust servings<br>according to your<br>companions needs | M                 |                             |                             |                  |
| your companions<br>weight                                | <10kg/22 lbs      | 10kg/22 lbs-<br><20kg/44lbs | 20kg/44 lbs-<br><30kg/66lbs | Above 40kg/88lbs |
| packs per serving                                        | 1                 | 2                           | 3                           | 4 - above        |

LifeStages is specially concocted to be feed in Alternate Days, it can be use in a single serving or over a 2 days period.

ANS ADULT HAPPY & HEALTHY PAK contains Fish & Flax Softgel, Immune Health Softgel & Joint Strength Softgel. It provides nutrients and natural herbs to supports your companion overall health along with premium antioxidant properties to boost the immune system and overall nutritional needs of your beloved companion.