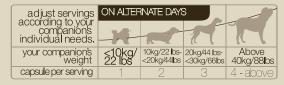

### OMEGA 3 & FLAXSEED OIL For Healthy Skin and Shiny Coat

ANS LifeTherapy Skin & Coat Softgel's high strength optimal absorption formula is a source of concentrated Omega-3, 6 and 9 fatty acids (30% DHA & EPA) derived from deep cold sea fish and flaxseed. This specifically designed formula is essential for maintaining healthy skin, coat and nails. It also promotes healthy heart, brain, eye function and the body's natural inflammatory response. LifeTherapy Skin & Coat Softgel's high strength optimal absorption formula contains all eight essential amino acids and abundance of nutrients, including digestive enzymes, protein, vitamins and minerals that improve the organ function. It has been purified and manufactured for freshness. It passes our strict quality check for the absence of potentially harmful levels of contaminants including mercury, cadmium, lead, heavy metals, and PCBs.

### SKIN & COAT

| LACITOOT TOLL CAL SOLL CONTAINS.                        |       |  |
|---------------------------------------------------------|-------|--|
| Fish Oil (Deep Sea Cold water Fish)                     | 400mg |  |
| EPA (Eicosapentaenois Acid)(Omega 3)                    | 18%   |  |
| DHA (Docosahexaenois Acid)(Omega 3)                     | 12%   |  |
| Flaxseed Oil (Linum usitatissimum)                      | 100mg |  |
| Other Ingredient: Bee wax, Encapsulated in a shell made |       |  |
| of Gelatin, Glycerin and purified water.                |       |  |

- · Important for healthy skin and coat.
- Helps to assist in the maintenance of normal eve and brain function
- · Helps to contribute to a healthy heart and cardiovascular system.
- Help to reduce inflammation.
- · Heavy metal, dioxin and PCBs tested