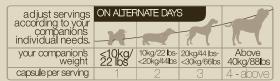

### % OMEGA 3 **Essential Fatty Acid**

|                                                           | ON ALTEF     | S                           |                             |                  |
|-----------------------------------------------------------|--------------|-----------------------------|-----------------------------|------------------|
| adjust servings<br>according to your<br>compenion's needs | M            |                             |                             |                  |
| your companions<br>weight                                 | <10kg/22 lbs | 10kg/22 lbs-<br><20kg/44lbs | 20kg/44 lbs-<br><30kg/66lbs | Above 40kg/88lbs |
| packs per serving                                         | 1            | 2                           | 3                           | 4 - above        |

LifeStages is specially concocted to be feed in Alternate Days, it can be use in a single serving or over a 2 days period.

ANS PUPPIES GROW & GLOW PAK contains Fish & Flax Softgel & Joint Strength Softgel, everything your puppy needs everyday to promote optimal health and growth. It conveniently combines nutrient and natural herbs, with focused ingredient, to support your puppy overall nutritional needs.